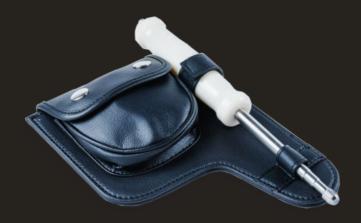

#### Aluminum Probe

Fixed aluminium probe measuring approximately 26 cm.

It has an internal filter that can be replaced and provides additional protection against dirt and/or moisture.

It is supplied with 3-meter curling cord for flexible working and easy storage.

It can also be used in combination with a Last-O-More hose of any length.

Watertrap filters small (per 10 or 100 pcs.) P/N PER 10:008-3022-010 P/N: PER 100: 008-3022-010