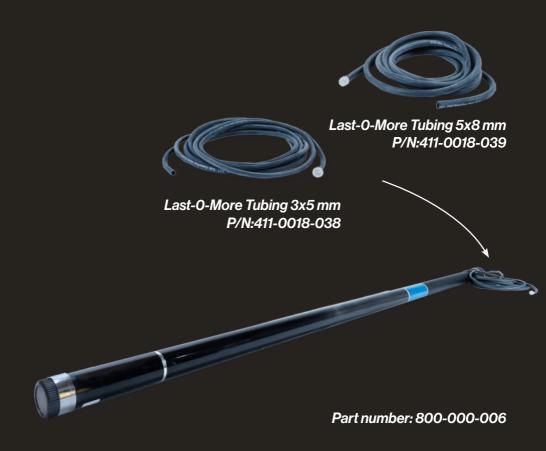

### Rigid Rod Probe

This probe is extendable and adaptable to customer requirements.

Standard equipped with an internal last-o-more hose which is also replaceable.

WatchGas Last-O-More Sampling Hose offers the best performance for the price. It has low adsorption, so you get accurate results. Gas chromatography analysis shows a low adsorption on benzene. Low adsorption means high accuracy. Other gas types show similar results. The hose is covered in an anti-tangle agent so it is easy to detangle. Available in two sizes: 3x5mm and 5x8mm and to any desired length.