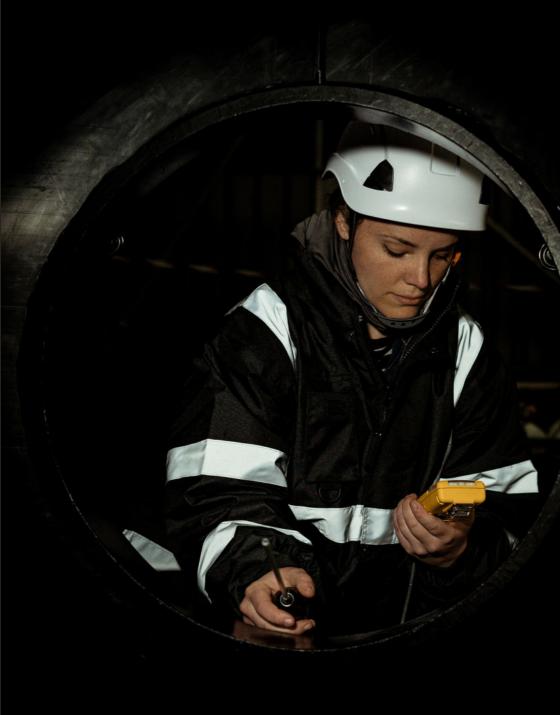

For a confined space clearance measurement, a sampling hose is attached to a pumped gas detector. An open end of the hose, runs the risk of allowing dust and liquids to enter the sampling hose, blocking the hose and delaying the work.

Ball floats are a perfect way to ensure no liquid or dust can enter the sampling hose. WatchGas has completely redeveloped the ball float to make it suited to heavy duty work in every way. The ball float is made in one piece to make it more resistant and durable in comparison to ball floats that are made from two hemispheres glued together.

The material is chemical-resistant, antistatic and nonadsorbing; therefore, it does not interfere with your measurement. Also, its bright yellow colour makes it visible, providing contrast in dimly-lit situations.