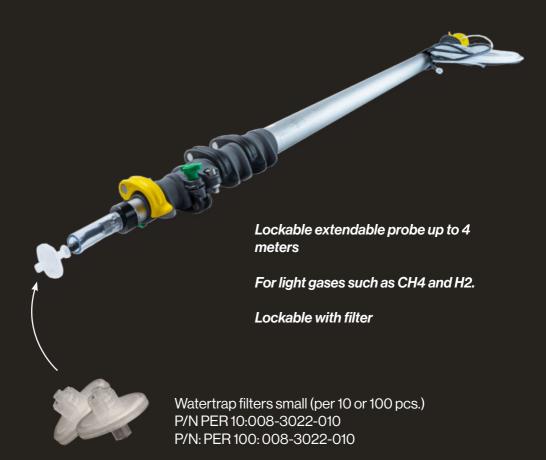

preserving the integrity of your workspace.



#### Aluminum Probe

Fixed aluminium probe measuring approximately 26 cm.

It has an internal filter that can be replaced and provides additional protection against dirt and/or moisture.

It is supplied with 3-meter curling cord for flexible working and easy storage.

It can also be used in combination with a Last-O-More hose of any length.

Watertrap filters small (per 10 or 100 pcs.) P/N PER 10:008-3022-010 P/N: PER 100: 008-3022-010





### Aluminum Telescopic Probe



Extendable measuring probe which is easy to carry and store.

It can be extended to a length of about 30 cm and has a Teflon interior.

This Teflon liner/hose is easy to roll up using the supplied roll-up mechanism.

Part Number: 008-3015-001

## Telescopic Probe up to 4m.



Part number: GSR-07



## Carbon Fiber Probe (approx 100cm)



## Multifunctional Container Probe

(approx 40cm)



Specially developed probe for measuring containers.

This probe is easily pushed between the doors/rubbers of the container. By connecting a pumped detector, the air is drawn out of the container. This way you can keep the container doors closed and take the gas measurement safely in advance.

Should you want to perform a specific measurement on your PID sensor using a gas detection tube, this is also possible. At the back there is a connection by means of a ball valve, here you can also measure the air from the container by means of a detection tube with accompanying manual pump.

Part number: GSR-04-S-AK

#### Robust Container Probe

(Stainless Steel)



This robust probe