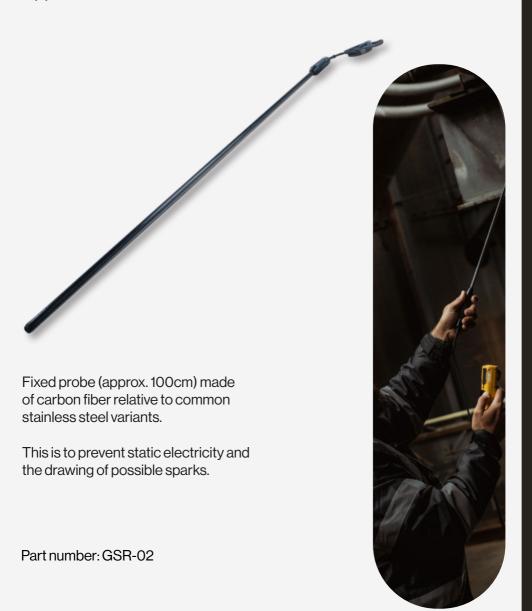

obe

Fixed aluminium probe measuring approximately 26 cm.

It has an internal filter that can be replaced and provides additional protection against dirt and/or moisture.

It is supplied with 3-meter curling cord for flexible working and easy storage.

It can also be used in combination with a Last-O-More hose of any length.

Watertrap filters small (per 10 or 100 pcs.) P/N PER 10:008-3022-010 P/N: PER 100: 008-3022-010





### Aluminum Telescopic Probe



Extendable measuring probe which is easy to carry and store.

It can be extended to a length of about 30 cm and has a Teflon interior.

This Teflon liner/hose is easy to roll up using the supplied roll-up mechanism.

Part Number: 008-3015-001

## Telescopic Probe up to 4m.



Part number: GSR-07



## Carbon Fiber Probe (approx 100cm)



## Multifunctional Container Probe

(approx 40cm)



Specially developed probe for measuring containers.

This probe is easily pushed between the doors/rubbers of the container. By connecting a pumped detector, the air is drawn out of the container. This way you can keep the container doors closed and take the gas measurement safely in advance.

Should you want to perform a specific measurement on your PID sensor using a gas detection tube, this is also possible. At the back there is a connection by means of a ball valve, here you can also measure the air from the container by means of a detection tube with accompanying manual pump.

Part number: GSR-04-S-AK

#### Robust Container Probe

(Stainless Steel)



This robust probe with handle is meant to make it easier to carry out a containe