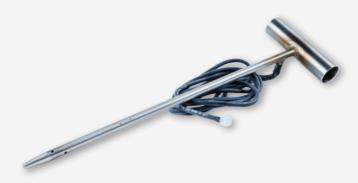

#### Robust Container Probe

(Stainless Steel)

This robust probe with handle is meant to make it easier to carry out a container measurement.

The handle and the robust thickness of the probe make it even easier to place it inbetween the container doors.

Part number: RVS-G