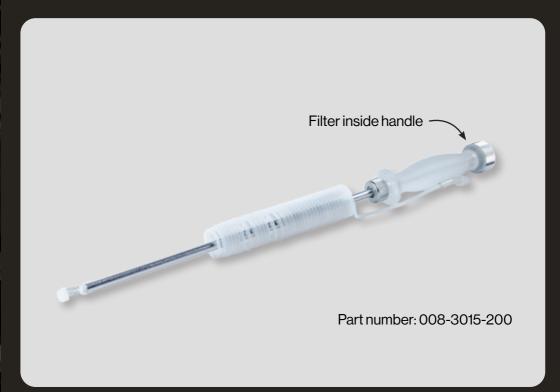

#### Aluminum Probe

Fixed aluminium probe measuring approximately 26 cm.

It has an internal filter that can be replaced and provides additional protection against dirt and/or moisture.

It is supplied with 3-meter curling cord for flexible working and easy storage.

It can also be used in combination with a Last-O-More hose of any length.

Watertrap filters small (per 10 or 100 pcs.) P/N PER 10:008-3022-010 P/N: PER 100: 008-3022-010