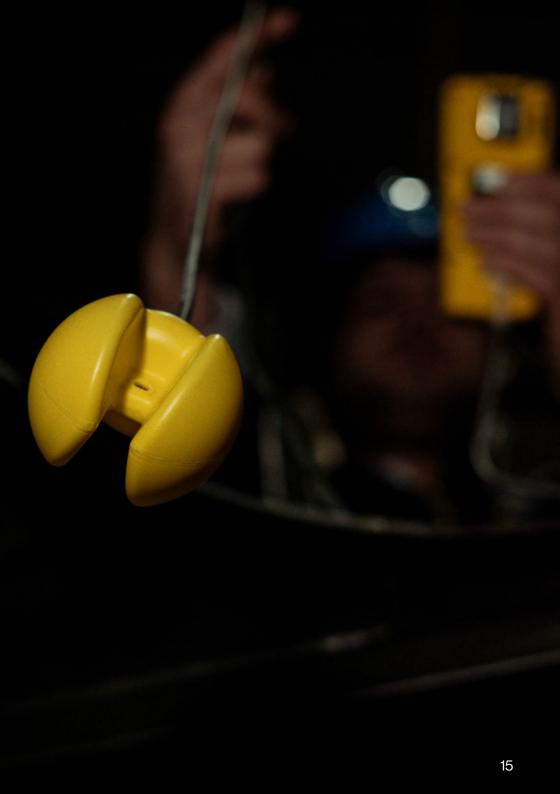

Ball floats are a perfect way to ensure no liquid or dust can enter the sampling hose. WatchGas has completely redeveloped the ball float to make it suited to heavy duty work in every way. The ball float is made in one piece to make it more resistant and durable in comparison to ball floats that are made from two hemispheres glued together.

The material is chemical-resistant, antistatic and nonadsorbing; therefore, it does not interfere with your measurement. Also, its bright yellow colour makes it visible, providing contrast in dimly-lit situations.

Ballfloat P/N:7182112