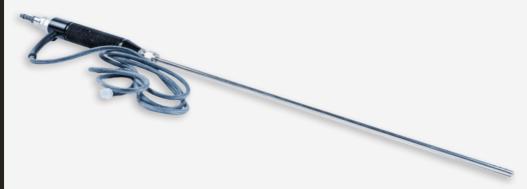

#### Aluminum Probe

Fixed aluminium probe measuring approximately 26 cm.

It has an internal filter that can be replaced and provides additional protection against dirt and/or moisture.

It is supplied with 3-meter curling cord for flexible working and easy storage.

It can also be used in combination with a Last-O-More hose of any length.

Watertrap filters small (per 10 or 100 pcs.) P/N PER 10:008-3022-010 P/N: PER 100: 008-3022-010